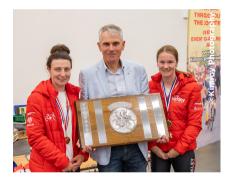

### **2022 50 MILE TIME TRIAL CHAMPIONS**

Men - Chris Fennell

Women - Kate Allan

Women's Team - Team Kirkley Cycles

Men's Team - GTR - Return To Life p/b Streamline